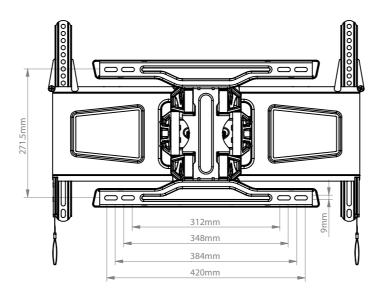

| B-Tech International Design and Manufacturing Limited |                                                          |  |            |                 | B-Tech No: | BT8225                                                      |
|-------------------------------------------------------|----------------------------------------------------------|--|------------|-----------------|------------|-------------------------------------------------------------|
| Part of the B-Tech International Group of Companies   |                                                          |  |            | Version:        | V1.0       |                                                             |
| B                                                     | UNLESS OTHERWISE SPECIFIED DIMENSIONS ARE IN MILLIMETERS |  | Size:      | А3              | Title:     | Ultra-slim flat screen wall mount with twin cantilever arms |
|                                                       |                                                          |  | Scale:     | 1:10            | Revision:  | 0.1                                                         |
| FETTER (3) DET DAT                                    | Sheet: 1 of 1 Date: 05/17/2016                           |  | File Name: | BTD-BT8225-R0.1 |            |                                                             |