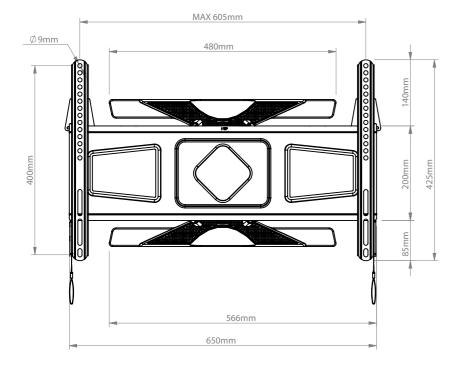

| B-Tech International Design and Manufacturing Limited |                                                          |  |            |                 | B-Tech No: | BT8225                                                      |
|-------------------------------------------------------|----------------------------------------------------------|--|------------|-----------------|------------|-------------------------------------------------------------|
| Part of the B-Tech International Group of Companies   |                                                          |  |            | Version:        | V1.0       |                                                             |
| B                                                     | UNLESS OTHERWISE SPECIFIED DIMENSIONS ARE IN MILLIMETERS |  | Size:      | А3              | Title:     | Ultra-slim flat screen wall mount with twin cantilever arms |
|                                                       |                                                          |  | Scale:     | 1:10            | Revision:  | 0.1                                                         |
| FETTER (3) DET DAT                                    | Sheet: 1 of 1 Date: 05/17/2016                           |  | File Name: | BTD-BT8225-R0.1 |            |                                                             |