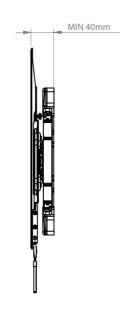

| B-Tech International Design and Manufacturing Limited |                                                          |  |            |                 | B-Tech No: | BT8225                                                      |
|-------------------------------------------------------|----------------------------------------------------------|--|------------|-----------------|------------|-------------------------------------------------------------|
| Part of the B-Tech International Group of Companies   |                                                          |  |            | Version:        | V1.0       |                                                             |
| B                                                     | UNLESS OTHERWISE SPECIFIED DIMENSIONS ARE IN MILLIMETERS |  | Size:      | А3              | Title:     | Ultra-slim flat screen wall mount with twin cantilever arms |
|                                                       |                                                          |  | Scale:     | 1:10            | Revision:  | 0.1                                                         |
| FETTER (3) DET DAT                                    | Sheet: 1 of 1 Date: 05/17/2016                           |  | File Name: | BTD-BT8225-R0.1 |            |                                                             |