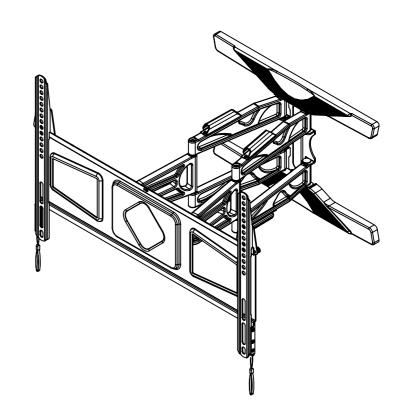

| B-Tech International Design and Manufacturing Limited |                                                          |  |            |                 | B-Tech No: | BT8225                                                      |
|-------------------------------------------------------|----------------------------------------------------------|--|------------|-----------------|------------|-------------------------------------------------------------|
| Part of the B-Tech International Group of Companies   |                                                          |  |            | Version:        | V1.0       |                                                             |
| B                                                     | UNLESS OTHERWISE SPECIFIED DIMENSIONS ARE IN MILLIMETERS |  | Size:      | А3              | Title:     | Ultra-slim flat screen wall mount with twin cantilever arms |
|                                                       |                                                          |  | Scale:     | 1:10            | Revision:  | 0.1                                                         |
| FETTER (3) DET DAT                                    | Sheet: 1 of 1 Date: 05/17/2016                           |  | File Name: | BTD-BT8225-R0.1 |            |                                                             |