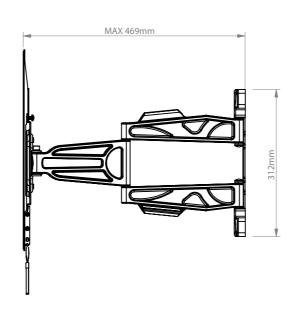

| B-Tech International Design and Manufacturing Limited |                                                          |  |            |                 | B-Tech No: | BT8225                                                      |
|-------------------------------------------------------|----------------------------------------------------------|--|------------|-----------------|------------|-------------------------------------------------------------|
| Part of the B-Tech International Group of Companies   |                                                          |  |            | Version:        | V1.0       |                                                             |
| B                                                     | UNLESS OTHERWISE SPECIFIED DIMENSIONS ARE IN MILLIMETERS |  | Size:      | А3              | Title:     | Ultra-slim flat screen wall mount with twin cantilever arms |
|                                                       |                                                          |  | Scale:     | 1:10            | Revision:  | 0.1                                                         |
| FETTER (3) DET DAT                                    | Sheet: 1 of 1 Date: 05/17/2016                           |  | File Name: | BTD-BT8225-R0.1 |            |                                                             |